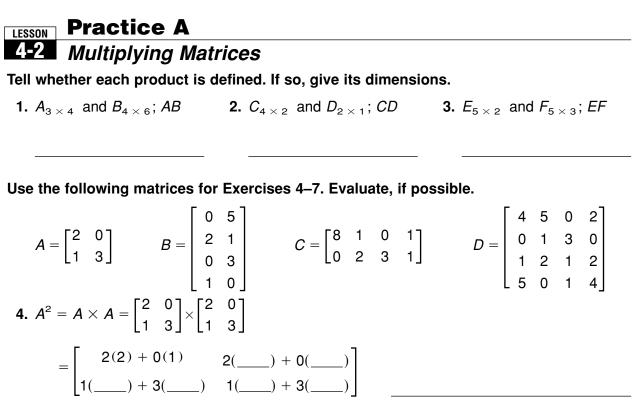

## Solve.

5. CB

8. Julie and Steve are playing the games at the arcade. The first table shows the number of each type of ticket they won. Find the total number of points they each won.

a. Write a matrix that represents the data in

| Tickets Won |     |        |      |
|-------------|-----|--------|------|
| Player      | Red | Yellow | Blue |
| Julie       | 15  | 6      | 2    |
| Steve       | 17  | 3      | 4    |

| Ticket Point Values |        |  |
|---------------------|--------|--|
| Ticket              | Points |  |
| Red                 | 5      |  |
| Yellow              | 10     |  |
| Blue                | 25     |  |

- \_\_\_\_\_
- **b.** Find the product matrix.

each table.

c. How many points did each player win?